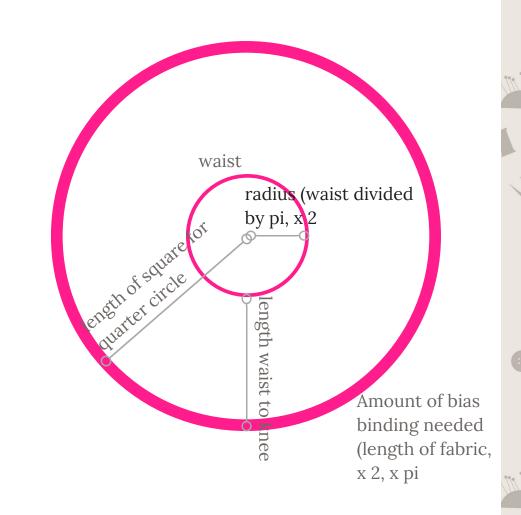

# My Circle Skirt Measurements

Waist

Waist plus 10 cm

Length (waist to knee)

Waist plus 10 cm divided by pi (diameter

Diameter divided by 2 (radius)

Square needed for 1 quarter circle (radius plus length)

Total amount of fabric needed for skirt (radius plus length, x 4)

Amount of bias binding needed (radius plus length, x2, x pi)