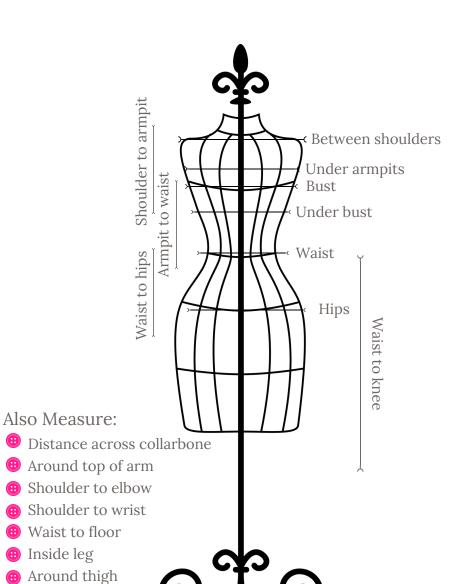

# My Measurements

Between shoulders

Across collarbone

Under armpits

Bust

Under bust

Waist

Hips

Around top of arm

Shoulder to elbow

Shoulder to wrist

Shoulder to armpit

Armpit to waist

Waist to hips

Waist to knee

Waist to floor

Inside leg

Around thigh

Around ankle